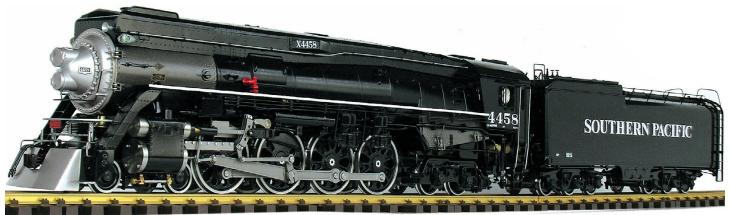

## SOUTHERN PACIFIC GS-5

AL97-005 SP GS-5 #4458 Daylight

Southern Pacific GS 4-8-4 locomotives ran from class GS -1 through GS-8 The Daylight painted locomotives were GS-2 though GS-5! The GS-4's were the double headlight versions, and the last two of this series were made with roller bearings. These were class GS-5. No. 4458 was equipped with Timken roller bearings and No. 4459 used SKF roller bearings. Both these engines ran well over one million miles during their careers, and both Timken and SKF wanted to examine the bearings on both engines when they were scrapped! Both locomotives showed minimal wear after all those miles! No. 4458 lasted in service the longest and could be found in black paint pulling the valley daylight until late 1956! Pentrex video has some wonderful DVD color movies of this engine running at high speed in those last years! GS-5 #4458 was the pinnacle of steam power on the Southern Pacific!

## SOUTHERN PACIFIC GS-5

AL97-005 SP GS-5 #4458 Daylight

AL97-007 SP GS-5 #4458 Black

| ORDER INFORMATION |                                    |
|-------------------|------------------------------------|
| Sku               | Description                        |
| AL97-005          | SP GS-5 #4458 Daylight, Live Steam |
| AL97-007          | SP GS-5 #4458 Black, Live Steam    |