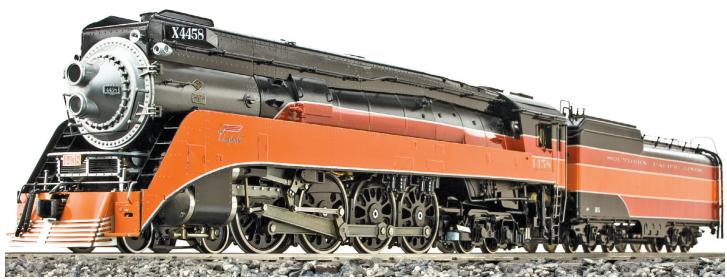

## SOUTHERN PACIFIC GS-5

AL97-005 SP GS-5 #4458 Daylight

Southern Pacific GS 4-8-4 locomotives ran from class GS -1 through GS-8 The Daylight painted locomotives were GS-2 though GS-5! The GS-4's were the double headlight versions, and the last two of this series were made with roller bearings. These were class GS-5. No. 4458 was equipped with Timken roller bearings and No. 4459 used SKF roller bearings. Both these engines ran well over one million miles during their careers, and both Timken and SKF wanted to examine the bearings on both engines when they were scrapped! Both locomotives showed minimal wear after all those miles! No. 4458 lasted in service the longest and could be found in black paint pulling the valley daylight until late 1956! Pentrex video has some wonderful DVD color movies of this engine running at high speed in those last years! GS-5 #4458 was the pinnacle of steam power on the Southern Pacific!

## SOUTHERN PACIFIC GS-5

AL97-005 SP GS-5 #4458 Daylight

AL97-007 SP GS-5 #4458 Black

| ORDER INFORMATION |                                    |
|-------------------|------------------------------------|
| Sku               | Description                        |
| AL97-005          | SP GS-5 #4458 Daylight, Live Steam |
| AL97-007          | SP GS-5 #4458 Black, Live Steam    |