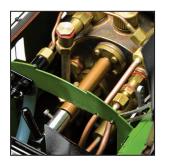

| SPECIFICATIONS   |                           |
|------------------|---------------------------|
| Scale            | 1:32                      |
| Gauge            | 45 mm                     |
| Mini. radius     | 10 ft                     |
| Dimensions       | 43.15 x 4.24 x 6.19 in.   |
| Construction     | Brass & stainless steel   |
| Power            | Live steam, butane fired  |
| Boiler           | Copper                    |
| Valve            | D-valve                   |
| Cylinder         | 2 Cylinders               |
| Working pressure | 60 psi                    |
| Features         | All ball bearing axles    |
|                  | Walschaerts valve gear    |
|                  | Water level glass         |
|                  | Check valve               |
|                  | Axle water pump           |
|                  | Hand water pump in tender |