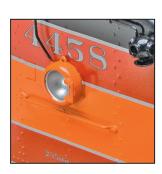

## SOUTHERN PACIFIC GS-5

AL97-005 SP GS-5 #4458 Daylight

Southern Pacific GS 4-8-4 locomotives ran from class GS -1 through GS-8 The Daylight painted locomotives were GS-2 though GS-5! The GS-4's were the double headlight versions, and the last two of this series were made with roller bearings. These were class GS-5. No. 4458 was equipped with Timken roller bearings and No. 4459 used SKF roller bearings. Both these engines ran well over one million miles during their careers, and both Timken and SKF wanted to examine the bearings on both engines when they were scrapped! Both locomotives showed minimal wear after all those miles! No. 4458 lasted in service the longest and could be found in black paint pulling the valley daylight until late 1956! Pentrex video has some wonderful DVD color movies of this engine running at high speed in those last years! GS-5 #4458 was the pinnacle of steam power on the Southern Pacific!