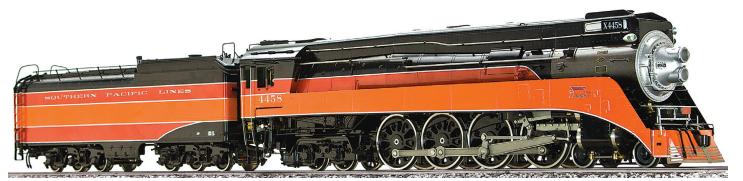

## SOUTHERN PACIFIC GS-5

AL97-005 SP GS-5 #4458 Daylight

Southern Pacific GS 4-8-4 locomotives ran from class GS -1 through GS-8 The Daylight painted locomotives were GS-2 though GS-5! The GS-4's were the double headlight versions, and the last two of this series were made with roller bearings. These were class GS-5. No. 4458 was equipped with Timken roller bearings and No. 4459 used SKF roller bearings. Both these engines ran well over one million miles during their careers, and both Timken and SKF wanted to examine the bearings on both engines when they were scrapped! Both locomotives showed minimal wear after all those miles! No. 4458 lasted in service the longest and could be found in black paint pulling the valley daylight until late 1956! Pentrex video has some wonderful DVD color movies of this engine running at high speed in those last years! GS-5 #4458 was the pinnacle of steam power on the Southern Pacific!

## SOUTHERN PACIFIC GS-5

AL97-005 SP GS-5 #4458 Daylight

AL97-007 SP GS-5 #4458 Black

| ORDER INFORMATION |                                    |
|-------------------|------------------------------------|
| Sku               | Description                        |
| AL97-005          | SP GS-5 #4458 Daylight, Live Steam |
| AL97-007          | SP GS-5 #4458 Black, Live Steam    |